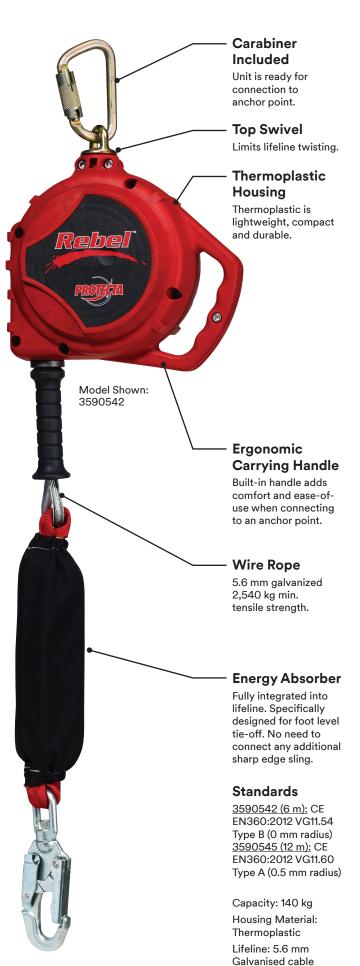

## Introducing the Rebel™ **Leading Edge SRL Family**

We've expanded our product line to help meet your jobsite fall protection needs. Users are now able to tie-off at foot level with the 6 m and 12 m Rebel™ Leading Edge SRL. The Rebel™ Leading Edge SRL requires no additional sharp edge sling extension to the unit. These products are put through extensive sharp edge testing to ensure protection against sharp, abrasive and leading edges found at construction sites. CE VG11.60 certification (0.5 mm radius).

## Lightweight, Durable and Affordable

The leading edge cable unit leverages our impressive Rebel™ Self-Retracting Lifeline technologies to continue to set the standard for performance and value.

| Part #        | 3590542                | 3590545                |
|---------------|------------------------|------------------------|
| Cable Length  | 6 m                    | 12 m                   |
| LxWxH         | 106 cm x 25 cm x 11 cm | 106 cm x 28 cm x 11 cm |
| Weight        | 7.6 kg                 | 8.5 kg                 |
| *Cover Part # | 3590010                | 3590011                |