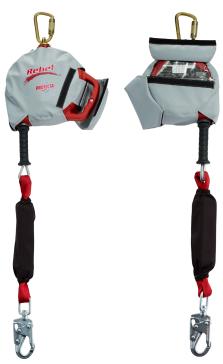

## **Self-Retracting Lifeline Covers**

Protect labels from everyday wear & tear on the jobsite \*Cover sold separately

3M Fall Protection

Capital Safety (Northern Europe) Ltd 5a Merse Road, North Moons Moat Redditch, B98 9HL, UK