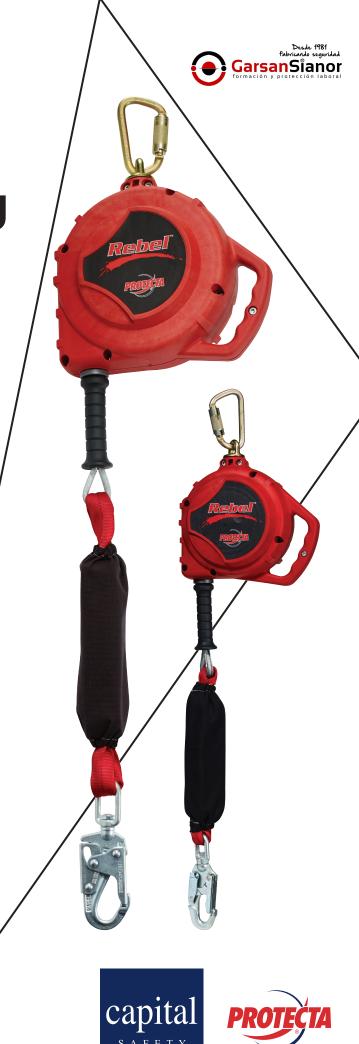

Rebel™ Leading **Edge Self-**Retracting **Lifeline Family** 

## Introducing the Rebel™ **Leading Edge SRL Family**

We've expanded our product line to help meet your jobsite fall protection needs. Users are now able to tie-off at foot level with the 6 m and 12 m Rebel™ Leading Edge SRL. The Rebel™ Leading Edge SRL requires no additional sharp edge sling extension to the unit. These products are put through extensive sharp edge testing to ensure protection against sharp, abrasive and leading edges found at construction sites. CE VG11.60 certification (0.5 mm radius).